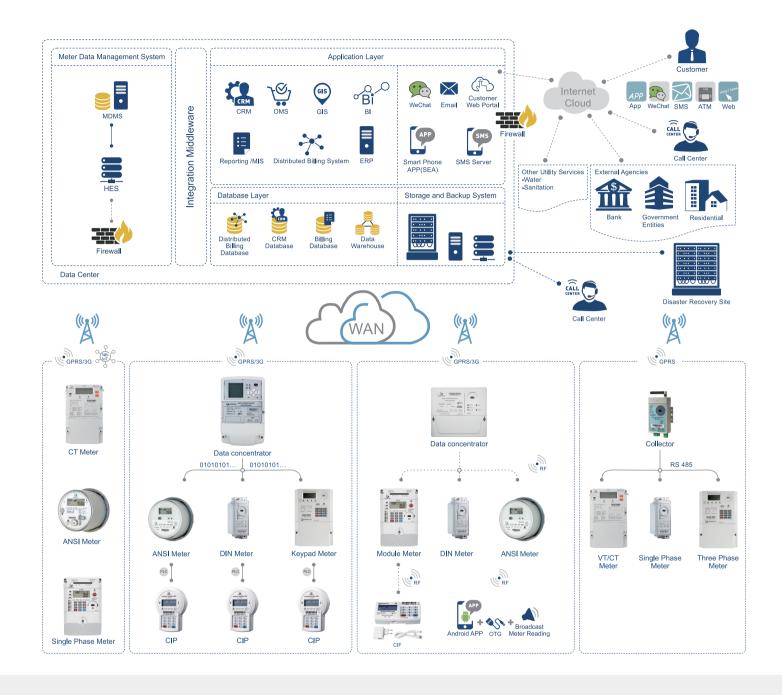

## **AMI SOLUTION**

INHEMETER AMI solution is based on the measurement, equipment control, collection terminal, communication network, pre-acquisition system and data management system, pays more attention to adapting to local conditions and adopt hybrid communication method to improve the success rate of reading; support multiple communication protocols to be compatible with different types of devices; breakthroughs in services such as data interaction by using standard data interfaces and utility systems. Fundamentally solve the common problems of AMI, and perfectly present the smart AMI solution.

INHEMETER SmartAMI system supports stand-alone and distributed deployments, supports multiple meter communication protocols and standard data interfaces, and provides comprehensive compatibility requirements. Combined with multiple communication methods and comprehensive file management, it can cover more collectable devices. VEE-based data analysis and processing can provide effective support for energy loss, billing, event management, revenue protection and other functions, at the same time, it combines Web pages, APP services, Kanban, Google Map, etc. to provide more intuitive and effective services to public utilities and users.