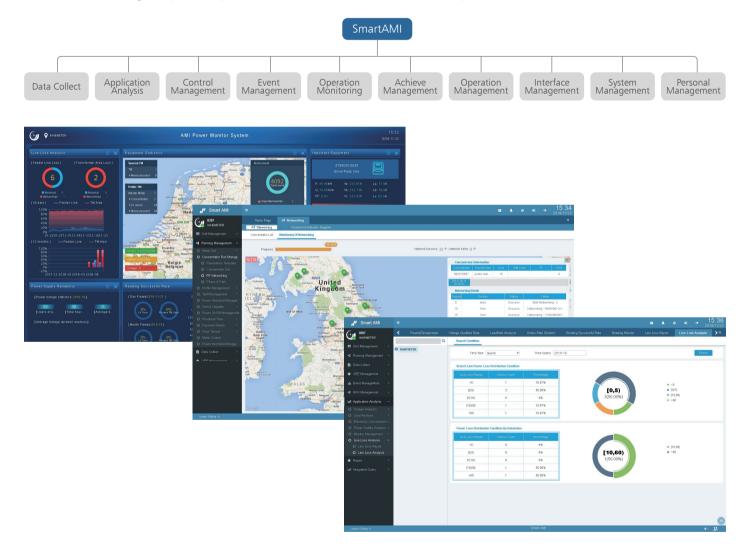

INHEMETER SmartAMI system supports stand-alone and distributed deployments, supports multiple meter communication protocols and standard data interfaces, and provides comprehensive compatibility requirements. Combined with multiple communication methods and comprehensive file management, it can cover more collectable devices. VEE-based data analysis and processing can provide effective support for energy loss, billing, event management, revenue protection and other functions, at the same time, it combines Web pages, APP services, Kanban, Google Map, etc. to provide more intuitive and effective services to public utilities and users.